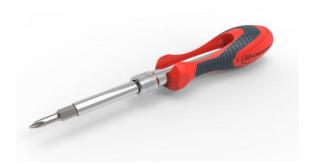

## **Product Details**

Catalog No. CMBD1

**UPC** 37103299413 Handle Style **Dual Material** 

Tip Style Various Color Red

**Packaging** Peg Hook/Retail Packaging

## **Features**

- 50-in-1 Drive Includes: 1/4",5/16", 7/16" Nut Driver, #1 and #2 Phillips Bits, 3/16" and 9/32" Slotted Bits
- Unique Pin Socket on Driver Handle Self-Adjusts to a Variety of Fastener Sizes and Shape (Capacity 1/4" to 1/2")
- Quick Conversion Design Allows Users to Adjust to a T-Handle Position for Increased Torque
- Premium S2 Bits for Increased Durability and Less