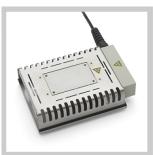

## WFE Fume extraction unit

Product no.: T0053640299N

- Maintenance free compressed air converter
- > For industrial long term use
- Up to 2 FE soldering irons can be connected
- > High stability against overturning
- A compressed air cleaning filter removes additional odours caused by the compressed air.
- > The fume extraction unit WFE requires clean and oil-free compressed air. The vacuum is generated by a maintenance-free compressed air converter. The contaminated air is purified by a pre-filter and main filter system. A compressed air cleaning filter removes additional odours caused by the compressed air. This highly efficient filter system makes the WFE a genuine air recovery system. The FE (Fume Extraction) soldering irons are connected directly to the unit additional leads are not required.