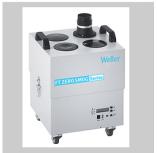

## WFE Fume extraction unit

Product no.: T0053640299N

- Maintenance free compressed air converter
- > For industrial long term use
- Up to 2 FE soldering irons can be connected
- > High stability against overturning
- A compressed air cleaning filter removes additional odours caused by the compressed air.
- > The fume extraction unit WFE requires clean and oil-free compressed air. The vacuum is generated by a maintenance-free compressed air converter. The contaminated air is purified by a pre-filter and main filter system. A compressed air cleaning filter removes additional odours caused by the compressed air. This highly efficient filter system makes the WFE a genuine air recovery system. The FE (Fume Extraction) soldering irons are connected directly to the unit additional leads are not required.

## For this purpose, we recommend:

Soldering irons

Cleaning

Pre-heating plates

| Dimensions L x W x H (mm)        | 140 x 140 x 200                                                                 |
|----------------------------------|---------------------------------------------------------------------------------|
| Dimensions L x W x H (inches)    | 5,51 x 5,51 x 7,87                                                              |
| Weight (approx.) in kg           | 2.7                                                                             |
| Voltage                          |                                                                                 |
| Power                            | 6 bar                                                                           |
| Operating pressure in bar/psi    | 3,5 - 6,0 / 50 - 90                                                             |
| Air consumption I/min            | 30                                                                              |
| Noise level (distance 1 m) dB(A) | < 39                                                                            |
| Max. vacuum                      | 20.000                                                                          |
| Max. capacity                    | 2 workstations                                                                  |
| Pre-filter                       | Pre filter mat class F7                                                         |
| Compact filter                   | Particle filter H13, Wide band gas filter (50 % Active carbon + 50 % Chemisorb) |